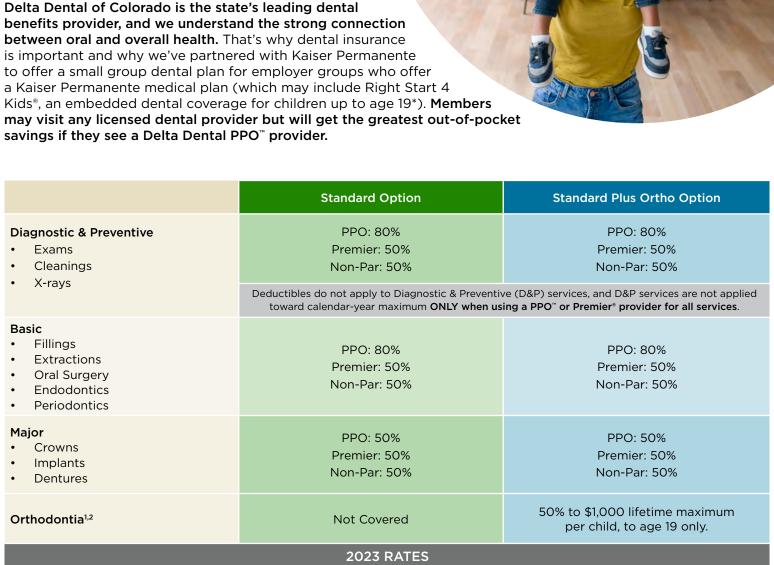

## △ DELTA DENTAL®

KAISER PERMANENTE®

Delta Dental of Colorado Small Group Dental Plans— 11671

|                       |          | per crind, to age 15 orny. |
|-----------------------|----------|----------------------------|
| 2023 RATES            |          |                            |
|                       | No Ortho | Ortho                      |
| Employee              | \$25.63  | \$25.63                    |
| Employee + Spouse     | \$54.75  | \$54.75                    |
| Employee + Child(ren) | \$55.64  | \$63.43                    |
| Employee + Family     | \$84.70  | \$99.94                    |
|                       |          |                            |

| Deductible | Individual: \$50   Family: \$150 |  |
|------------|----------------------------------|--|
| Maximum    | \$1,000                          |  |

deltadentalco.com

All maximums are on a calendar-year basis.

Limitations are per person.

- <sup>1</sup>Six-month waiting period may apply. Group must have at least five enrolled employees to offer orthodontia. Please contact your sales representative for details.
- <sup>2</sup> Deductible does not apply to orthodontia benefit option.