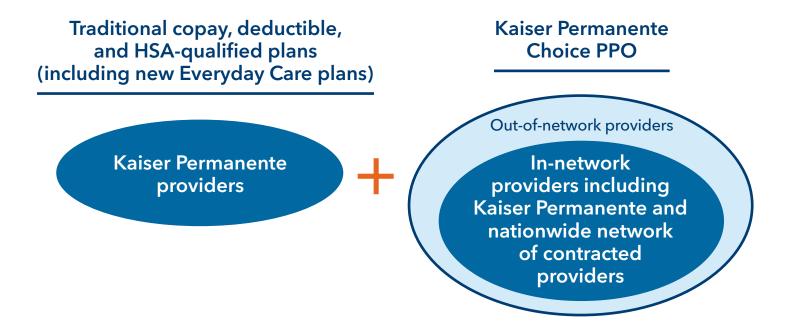

# Complete Suite plan pairings and plan comparisons

Kaiser Permanente Choice PPO plans must be paired with a traditional, deductible, or HSA-qualified high deductible base plan.

Note: Deductible and traditional copay plans are designed with embedded accumulations. High deductible health plans using aggregate accumulation have been specifically noted. All other high deductible health plans are designed with embedded accumulations.