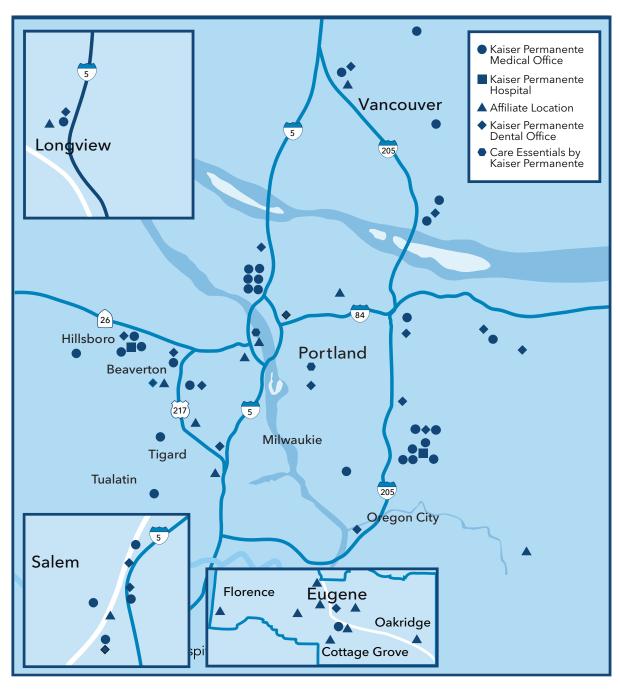

# Care meets you where you are

When you're a member, you get access to our doctors and facilities – conveniently located near where you live, work, and play. And when you can't come to us, you can get the care you need when you need it.<sup>2</sup>

#### Your choice of doctors and locations

Visit <u>kp.org/doctors</u> to see all Kaiser Permanente locations near you and browse our online doctor profiles. You can choose your personal doctor and change anytime, for any reason.