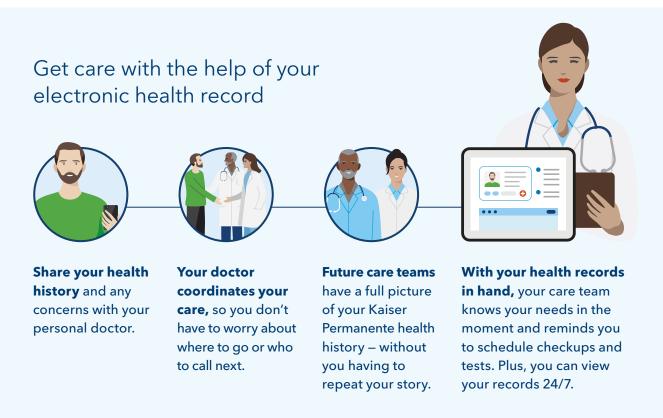

# Care centered around you

Care at Kaiser Permanente isn't one-size-fits-all. Our physician-led teams work together to make sure the care you get is tailored to your needs. Your Kaiser Permanente care team is part of the same network, making it easier to share information, see your health history, and deliver high-quality, personalized care – when and where you need it.

To see what it's like to be a member, visit kp.org/myhealthyplace.

"I really appreciate the coordination of care. Every doctor and specialist can access my records, and I don't have to waste valuable time repeating medical histories."