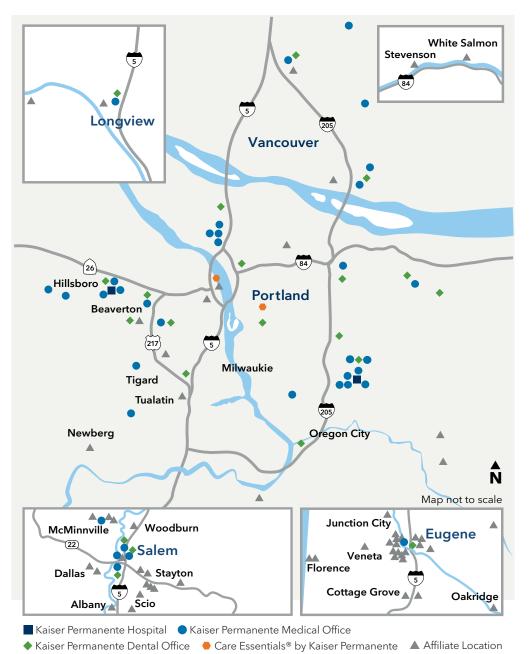

### where to find care Oregon and Southwest Washington

We provide quality care to more than 600,000 members in Oregon and Southwest Washington. Our service area extends from Eugene, Oregon, to Longview, Washington, and includes medical offices, dental offices, Vision Essentials by Kaiser Permanente optical retail locations, urgent care clinics, hospitals, and Care Essentials clinics. We also have a network of affiliated providers for routine, urgent, or emergency care.

## WHERE TO FIND CARE Oregon and Southwest Washington

### MEDICAL FACILITIES