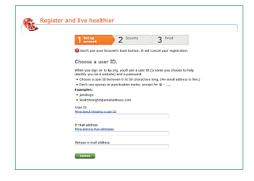

# Step 3:

#### Create your user ID

Choose a user ID and enter your email address. After you're registered, you'll use this user ID to sign on to kp.org.