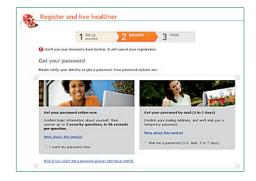

# Step 4:

### Secure your account

Complete the security steps online. After answering a few questions to confirm your identity, you'll create a password and pick 3 secret questions to help keep your

These questions are developed using industry-standard online security practices, so all your information stays protected.

Or finish registering by mail. You'll get a temporary password in the mail in 3 to 7 days. After you sign on for the first time, you'll create a new password and pick 3 secret questions to help keep your account secure.