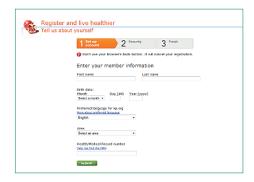

### Step 1:

### Enter your plan information

Along with simple questions like your name and birth date, you'll need to enter the medical record number/health record number printed on your plan ID card.